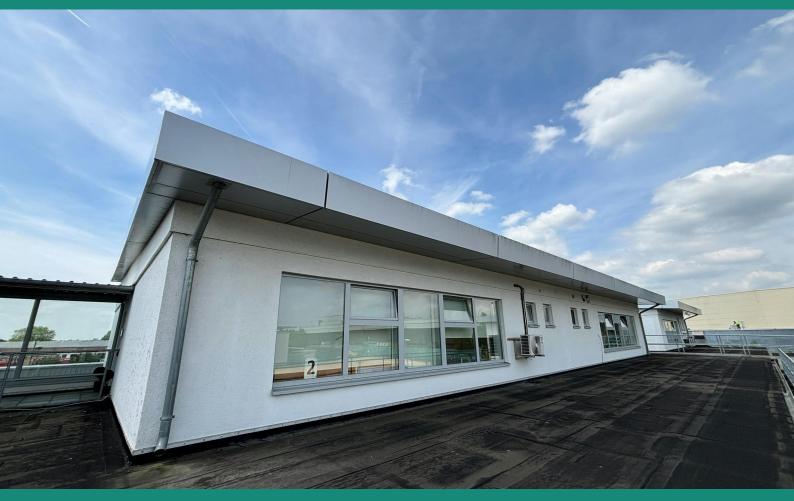

Unit 2 Watlington House Watlington Road, Oxford, OX4 6NF

Modern Office Suite With Air-Conditioning And Car Parking Just Off Oxford Ring Road

**1,687 sq ft** (156.73 sq m)

- Air conditioning
- Three allocated parking spaces
- Lift access
- Intercom entry system

Watlington House occupies a prominent position on Watlington Road, one of the main arterial routes into Oxford and in close proximity to Oxford Business Park

The property benefits from lift access with an intercom entry system. Externally, there are three allocated car parking spaces.