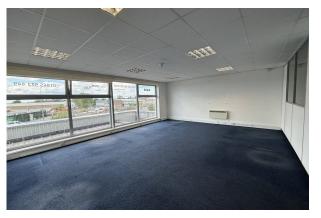

#### Description

The property comprises a modern first floor office suite situated within a mixed-use building comprising supermarket on ground floor and offices above. Internally, the suite benefits from carpet tile flooring, suspended ceiling with inset lighting and airconditioning. Heating is provided via electric panel heaters.

The property benefits from lift access with an intercom entry system. Externally, there are three allocated car parking spaces.