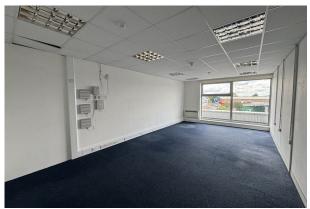

#### Description

The property comprises a modern first floor office suite situated within a mixed-use building comprising supermarket on ground floor and offices above. Internally, the suite benefits from carpet tile flooring, suspended ceiling with inset lighting and airconditioning. Heating is provided via electric panel heaters.

The property benefits from lift access with an intercom entry system. Externally, there are three allocated car parking spaces.