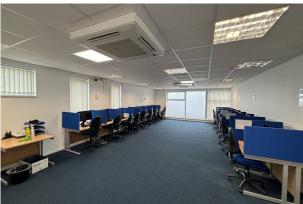

#### Description

The property comprises a modern first floor office suite situated within a mixed-use building comprising supermarket on ground floor and offices above. Internally, the suite benefits from carpet tile flooring, suspended ceiling with inset lighting and air-conditioning. Heating is provided via electric panel heaters.