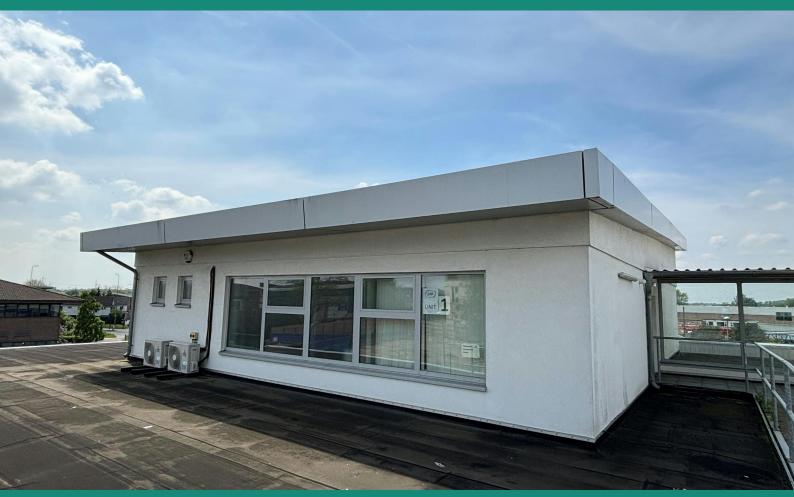

# **Unit 1 Watlington House**

Watlington Road, Oxford, OX4 6NF

Modern Office Suite
With Air-Conditioning
And Car Parking
Just Off Oxford Ring Road

1,687 sq ft

(156.73 sq m)

- Air conditioning
- Three allocated parking spaces
- Lift access
- Intercom entry system

#### Description

The property comprises a modern first floor office suite situated within a mixed-use building comprising supermarket on ground floor and offices above. Internally, the suite benefits from carpet tile flooring, suspended ceiling with inset lighting and air-conditioning. Heating is provided via electric panel heaters.

The property benefits from lift access with an intercom entry system. Externally, there are three allocated car parking spaces.

Watlington House occupies a prominent position on Watlington Road, one of the main arterial routes into Oxford and in close proximity to Oxford Business Park