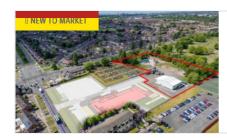

# FILTER SEARCH (37 PROPERTIES FOUND)

03.09.2025

TO BUY | TO RENT

LIVERPOOL, CROXTETH

Location L11 9AP Liverpool, Croxteth

Site Area 3,96 Acres

TO BUY **PENZANCE** 

Location TR18 4NP Penzance