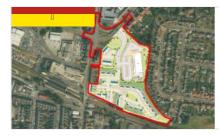

Location S81 7AB Worksop

Site Area 5,42 Acres

TO RENT LONDON, ASHFORD

Location TW15 3DX Ashford

Floor Area 8610,00 Sq Ft

TO BUY

BRISTOL, PLOT B

Location BS34 5BZ Bristol

Site Area 2711,00 Sq Metre

TO BUY

BRISTOL, PLOT A

Location BS34 5BZ Bristol

Site Area 2792,00 Sq Metre

TO RENT

**MANCHESTER** 

Location M32 OFF Manchester