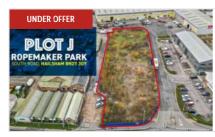

## **HAILSHAM**

Location BN27 3GY Hailsham

Site Area 3035,00 Sq Metre

#### TO BUY