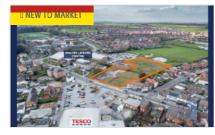

## FILTER SEARCH (31 PROPERTIES FOUND)

05.05.2025



TO RENT **BLETCHLEY** 

Location MK2 2QG Bletchley

Floor Area 3169,00 sq ft



TO BUY **MALTBY** 

Location S66 8JE Maltby

Site Area 1,87 Acres



TO BUY HULL

Location HU3 5BL Hull

Site Area 1,12 Acres



TO BUY **CHILWELL** 

Location NG9 6DX Chilwell, Nottingham Floor Area 12066,00 sq ft



TO RENT **BROMLEY NORTH** 

Location BR1 5AJ London, Bromley North Office Space 11768,00 sq ft

© 2025





TO RENT

OXFORD (UNIT 1)

Location OX4 6NF Oxford

Office Space 1687,00 sq ft



## TO RENT **ELTHAM**

Location SE9 1TQ London, Eltham

Floor Area 4321,00 sq ft



# TO RENT OXFORD (UNIT 2)

Location OX4 6NF Oxford

Floor Area 1687,00 sq ft



#### TO BUY

#### **WISBECH**

Location PE14 ORG Wisbech

Site Area 3149,00 sq m



## TO BUY | TO RENT

#### **HANHAM**

Location BS15 3QY Hanham

Site Area 3925,00 sq m



#### TO BUY | TO RENT

#### **CWMBRAN**

Location NP4