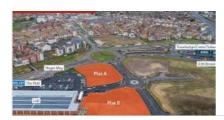

# BRISTOL, PLOT B

Location BS34 5BZ Bristol

Site Area 2711,00 Sq Metre

© 2025 5/V

TO BUY

# BRISTOL, PLOT A

Location BS34 5BZ Bristol

Site Area 2792,00 Sq Metre