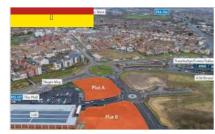

# BRISTOL, PLOT B

Location BS34 5BZ Bristol

Site Area 2711,00 Sq Metre

© 2025 5/V

TO BUY

# BRISTOL, PLOT A

Location BS34 5BZ Bristol

Site Area 2792,00 Sq Metre