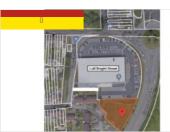

# TO BUY | TO RENT GREAT YARMOUTH

Location NR31 0DW Great Yarmouth

Site Area 1,15 Acres